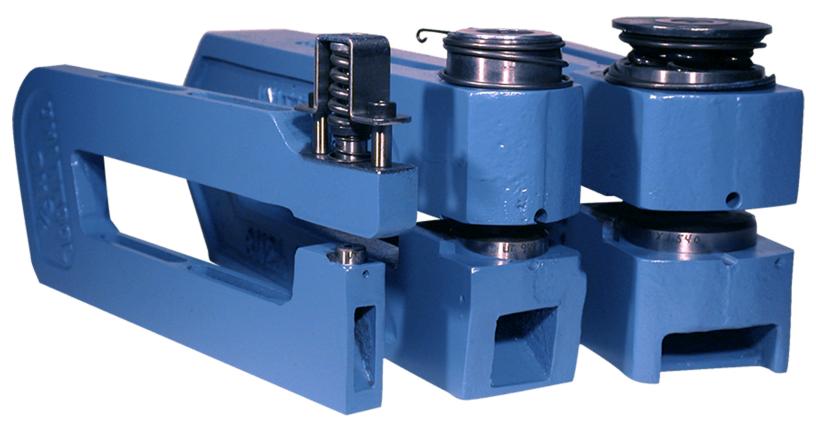

# UNITTOOL **"M" SERIES PUNCHING UNITS**

**UNITTOOL'S MEDIUM-DUTY SERIES PUNCHING UNITS are designed for** use in press equipment with limited die space. Unittool and Unipunch brands have combined and merged product offerings.