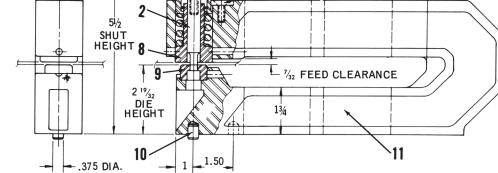

#### MAXIMUM PUNCH SIZE 1.500" - MAXIMUM MATERIAL THICKNESS - 10 GAUGE MILD STEEL

| ITEM<br>NO. | PART LIST<br>DESCRIPTION | CATALOG<br>NO. |
|-------------|--------------------------|----------------|
| 1           | Guide (Retainer)         | MGR-300        |
| 2           | Punch (Round)            | MP-252         |
|             | Punch (Shaped)           | MP-252K        |
| 3           | Die (Round)              | MD-253         |
|             | Die (Shaped)             | MD-253K        |
| 4           | Pilot Pin (Round)        | PP-1000        |
|             | Pilot Pin (Shaped)       | PP-1000K       |
|             |                          |                |
|             |                          |                |
|             |                          |                |
|             |                          |                |
|             |                          |                |
|             |                          |                |
|             |                          |                |

#### MINIMUM RECOMENDED DIE CLEARANCE .006

Complete unit is not available. Contact us for replacement components or a comparable unit.