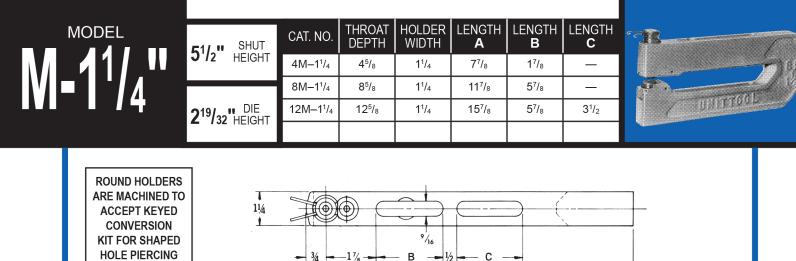

#### Semi standard and special shapes

parallel and 90 degree position to the center line of the holder.

SEND SKETCH FOR PRICE QUOTATION

| MODEL         | 5 <sup>1</sup> /2" SHUT          | CAT. NO.                                                           | THROAT<br>DEPTH                                                | HOLDER<br>WIDTH                                            | LENGTH<br>A                                                     | LENGTH<br><b>B</b>                                             | LENGTH<br>C |  |
|---------------|----------------------------------|--------------------------------------------------------------------|----------------------------------------------------------------|------------------------------------------------------------|-----------------------------------------------------------------|----------------------------------------------------------------|-------------|--|
| $M_{-3}/_{1}$ | <b>J'/2</b> HEIGHT               | 4M- <sup>3</sup> / <sub>4</sub><br>8M- <sup>3</sup> / <sub>4</sub> | 4 <sup>1</sup> / <sub>2</sub><br>8 <sup>1</sup> / <sub>2</sub> | <sup>3</sup> / <sub>4</sub><br><sup>3</sup> / <sub>4</sub> | 7 <sup>1</sup> / <sub>8</sub><br>11 <sup>1</sup> / <sub>8</sub> | 2 <sup>3</sup> / <sub>4</sub><br>2 <sup>3</sup> / <sub>4</sub> | _           |  |
| 101 /4        | <b>2<sup>19</sup>/</b> 32"HEIGHT |                                                                    |                                                                |                                                            |                                                                 |                                                                |             |  |