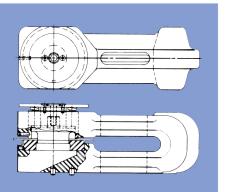

# UNITTOOL **"M" SERIES PUNCHING UNITS**

**UNITTOOL'S MEDIUM-DUTY SERIES PUNCHING UNITS are designed for** use in press equipment with limited die space. Unittool and Unipunch brands have combined and merged product offerings.

## **TABLE OF CONTENTS**

| MODEL M- <sup>3</sup> / <sub>4</sub> ······ PG 3 |                                      |
|--------------------------------------------------|--------------------------------------|
| MODEL M-1 ······ PG 4                            |                                      |
| MODEL M-1¼ PG 5                                  |                                      |
| MODEL M-1¾ PG 6                                  |                                      |
| MODEL M-2¼ PG 7                                  |                                      |
| MODEL M-2 <sup>1</sup> / <sub>2</sub> PG 8       |                                      |
| MODEL M-3 PG 9                                   |                                      |
| MODEL M-5 PG 10                                  |                                      |
| 5-1/2" SHUT HEIGHT                               | Punch size range — .093 to 5.00 dia. |
| 2-19/32" DIE HEIGHT                              | Capacity up to 10 gauge mild steel   |