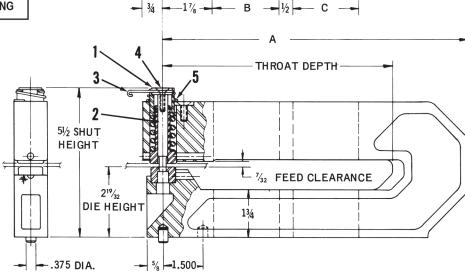

#### MAXIMUM PUNCH SIZE .375 – MAXIMUM MATERIAL THICKNESS – 10 GAUGE MILD STEEL

| ITEM<br>NO. | PART LIST<br>DESCRIPTION | CATALOG<br>NO. |
|-------------|--------------------------|----------------|
| 1           | Punch Head               | MPH-107        |
| 2           | Punch & Head Assy.       | MPA-102A       |
|             | Punch Only               | MP-122         |
| 3           | Die                      | MD103          |
| 4           | Flat Head Socket Screw   | 91203          |
| 5           | Pilot Pin                | PP-1000        |
|             |                          |                |
|             |                          |                |
|             |                          |                |
|             |                          |                |
|             |                          |                |
|             |                          |                |
|             |                          |                |
|             |                          |                |

#### MINIMUM RECOMENDED DIE CLEARANCE .006

Complete unit is not available. Contact us for replacement components or a comparable unit.