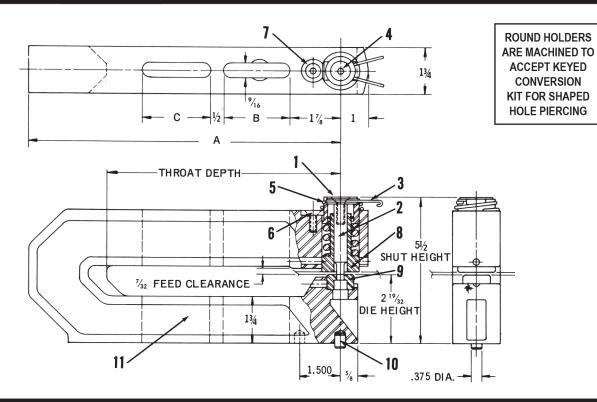

#### MAXIMUM PUNCH SIZE .375" - MAXIMUM MATERIAL THICKNESS - 10 GAUGE MILD STEEL

| ITEM<br>NO. | PART LIST<br>DESCRIPTION   | CATALOG<br>NO.    |
|-------------|----------------------------|-------------------|
| 1           | Punch Head                 | MPH-127           |
| 2           | Punch (Round)              | MP-122            |
|             | Round Punch & Head Ass'y.  | MPA-122A          |
|             | Punch (Shaped)             | MP-122K           |
|             | Shaped Punch & Head Ass'y. | MPA-122K          |
| 3           | Punch Retainer             | MPR-128           |
| 4           | Flat Head Socket Screw     | 10-32x1" F.H.S.S. |
| 5           | Lifter Spring              | MLS-126           |
|             |                            |                   |
|             |                            |                   |
|             |                            |                   |
|             |                            |                   |
|             |                            |                   |
|             |                            |                   |
|             |                            |                   |
|             |                            |                   |

#### MINIMUM RECOMENDED DIE CLEARANCE .006

Complete unit is not available. Contact us for replacement components or a comparable unit.

| MODEL             |                                   | CAT. NO.                          | THROAT<br>DEPTH    | HOLDER<br>WIDTH   | LENGTH<br>A        | LENGTH<br>B       | LENGTH<br>C                   |  |
|-------------------|-----------------------------------|-----------------------------------|--------------------|-------------------|--------------------|-------------------|-------------------------------|--|
| MODEL             | 5 <sup>1</sup> /2" SHUT<br>HEIGHT | 4M-1 <sup>3</sup> /4              | 4 <sup>5</sup> /8  | 1 <sup>3</sup> /4 | 7 <sup>7</sup> /8  | 1 <sup>7</sup> /8 | —                             |  |
| M_ <b>1</b> 3/."  |                                   | 8M-1 <sup>3</sup> /4              | 8 <sup>5</sup> /8  | 1 <sup>3</sup> /4 | 11 <sup>7</sup> /8 | 5 <sup>7</sup> /8 | —                             |  |
| <b>VI=   ~/</b> 4 |                                   | 12M-1 <sup>3</sup> /4             | 12 <sup>5</sup> /8 | 1 <sup>3</sup> /4 | 15 <sup>7</sup> /8 | 5 <sup>7</sup> /8 | 5 <sup>7</sup> /8             |  |
|                   | 2 <sup>19</sup> /32" HEIGHT       | 18M-1 <sup>3</sup> /4             | 18 <sup>5</sup> /8 | 1 <sup>3</sup> /4 | 21 <sup>7</sup> /8 | 5 <sup>7</sup> /8 | 3 <sup>1</sup> / <sub>2</sub> |  |
|                   |                                   | 24M-1 <sup>3</sup> / <sub>4</sub> | 24 <sup>5</sup> /8 | 1 <sup>3</sup> /4 | 27 <sup>3</sup> /8 | 5 <sup>7</sup> /8 | 5 <sup>7</sup> /8             |  |