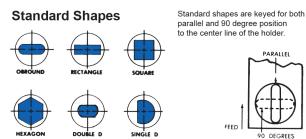

#### SHAPED HOLE PUNCHING DATA

#### Semi standard and special shapes

parallel and 90 degree position to the center line of the holder.

SEND SKETCH FOR PRICE QUOTATION

| MODEL         | 5 <sup>1</sup> /2" SHUT          | CAT. NO.                                                           | THROAT<br>DEPTH                                                | HOLDER<br>WIDTH                                            | LENGTH<br>A                                                     | LENGTH<br><b>B</b>                                             | LENGTH<br>C |  |
|---------------|----------------------------------|--------------------------------------------------------------------|----------------------------------------------------------------|------------------------------------------------------------|-----------------------------------------------------------------|----------------------------------------------------------------|-------------|--|
| $M_{-3}/_{1}$ | <b>J'/2</b> HEIGHT               | 4M- <sup>3</sup> / <sub>4</sub><br>8M- <sup>3</sup> / <sub>4</sub> | 4 <sup>1</sup> / <sub>2</sub><br>8 <sup>1</sup> / <sub>2</sub> | <sup>3</sup> / <sub>4</sub><br><sup>3</sup> / <sub>4</sub> | 7 <sup>1</sup> / <sub>8</sub><br>11 <sup>1</sup> / <sub>8</sub> | 2 <sup>3</sup> / <sub>4</sub><br>2 <sup>3</sup> / <sub>4</sub> | _           |  |
| 101 /4        | <b>2<sup>19</sup>/</b> 32"HEIGHT |                                                                    |                                                                |                                                            |                                                                 |                                                                |             |  |