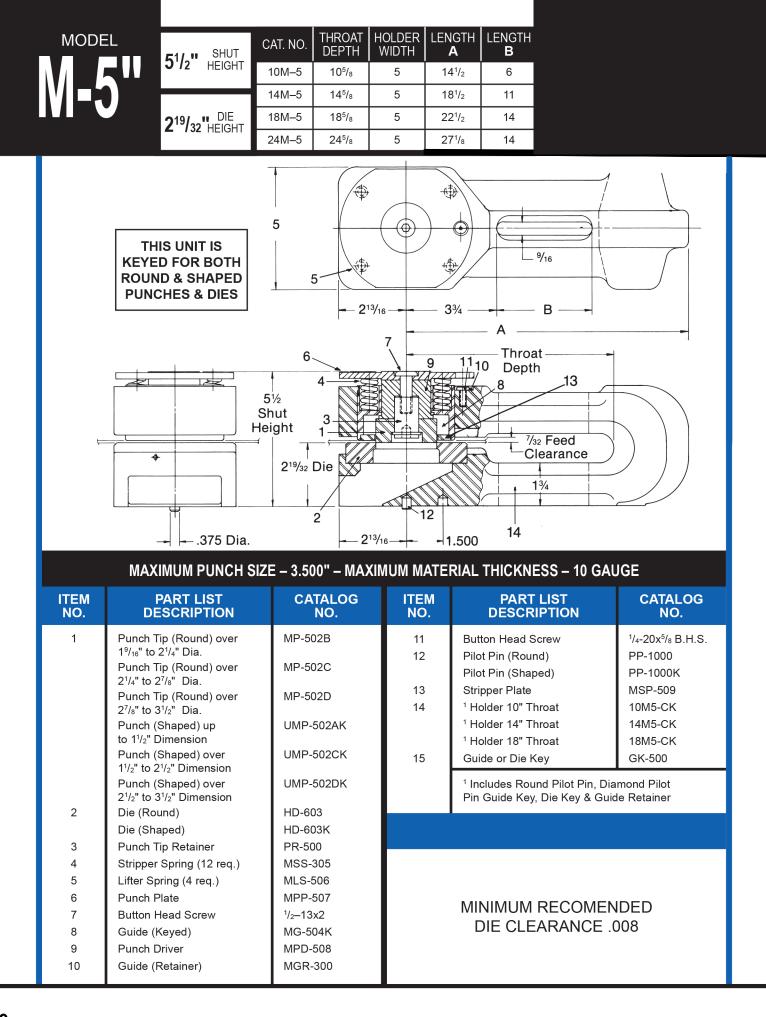

#### MAXIMUM PUNCH SIZE .3125 – MAXIMUM MATERIAL THICKNESS – 10 GAUGE MILD STEEL

| ITEM<br>NO. | PART LIST<br>DESCRIPTION                                                                              | CATALOG<br>NO.    | ITEM<br>NO.                              | PART LIST<br>DESCRIPTION        | CATALOG<br>NO.                   |  |  |
|-------------|-------------------------------------------------------------------------------------------------------|-------------------|------------------------------------------|---------------------------------|----------------------------------|--|--|
| 1           | Punch Head                                                                                            | MPH-077           | 9                                        | Lifter Spring                   | MLS-076                          |  |  |
| 2           | Punch (for size .125                                                                                  | MP-072-1          | 10                                       | Die                             | MD-073                           |  |  |
|             | and under) – Long Tip<br>for Closed Guide.                                                            |                   | 11                                       | Pilot Pin                       | PP-1000                          |  |  |
| 2           | Punch (for size over .125)                                                                            | MP-072-2          | 12                                       | <sup>1</sup> Holder - 4" Throat | 4M <sup>3</sup> / <sub>4</sub> C |  |  |
|             | Stub Tip for Open Guide                                                                               |                   |                                          | <sup>1</sup> Holder - 8" Throat | 8M³/4C                           |  |  |
|             | Punch & Head Ass'y (for<br>size .125 and under)                                                       | MPA-072-1A        |                                          |                                 |                                  |  |  |
|             | Punch & Head Ass'y<br>for size over .125                                                              | MPA-072-2A        |                                          |                                 |                                  |  |  |
| 3           | Flat Head Socket Screw                                                                                | 10-32x1" F.H.S.S. |                                          |                                 |                                  |  |  |
| 4           | Stripper Bolts                                                                                        | MSB-078           |                                          |                                 |                                  |  |  |
| 5           | Retainer Cup                                                                                          | MR-079            | MINIMUM RECOMENDED<br>DIE CLEARANCE .006 |                                 |                                  |  |  |
| 6           | Stripper Spring                                                                                       | MSS-075           |                                          |                                 |                                  |  |  |
| 7           | Stripper Guide (Closed<br>-Specify Punch Tip Size<br>(Do not use Stub Tip<br>Punches in Closed Guide) | MG-074-1          |                                          |                                 |                                  |  |  |
| 8           | Stripper Guide (Open)                                                                                 | MG-074-2          |                                          |                                 |                                  |  |  |