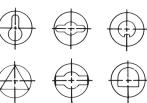

#### SHAPED HOLE PUNCHING DATA

#### Semi standard and special shapes

parallel and 90 degree position to the center line of the holder.

SEND SKETCH FOR PRICE QUOTATION

| MODEL         | 5 <sup>1</sup> /2" SHUT          | CAT. NO.                                                           | THROAT<br>DEPTH                                                | HOLDER<br>WIDTH                                            | LENGTH<br>A                                                     | LENGTH<br><b>B</b>                                             | LENGTH<br>C |  |
|---------------|----------------------------------|--------------------------------------------------------------------|----------------------------------------------------------------|------------------------------------------------------------|-----------------------------------------------------------------|----------------------------------------------------------------|-------------|--|
| $M_{-3}/_{1}$ | <b>J'/2</b> HEIGHT               | 4M- <sup>3</sup> / <sub>4</sub><br>8M- <sup>3</sup> / <sub>4</sub> | 4 <sup>1</sup> / <sub>2</sub><br>8 <sup>1</sup> / <sub>2</sub> | <sup>3</sup> / <sub>4</sub><br><sup>3</sup> / <sub>4</sub> | 7 <sup>1</sup> / <sub>8</sub><br>11 <sup>1</sup> / <sub>8</sub> | 2 <sup>3</sup> / <sub>4</sub><br>2 <sup>3</sup> / <sub>4</sub> | _           |  |
| 101 /4        | <b>2<sup>19</sup>/</b> 32"HEIGHT |                                                                    |                                                                |                                                            |                                                                 |                                                                |             |  |