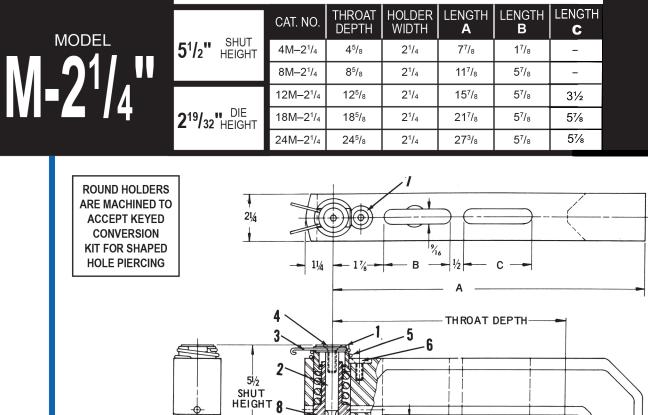

#### MAXIMUM PUNCH SIZE - 1.000" - MAXIMUM MATERIAL THICKNESS - 10 GAUGE MILD STEEL

| ITEM<br>NO. | PART LIST<br>DESCRIPTION              | CATALOG<br>NO.                              | ITEM<br>NO.                                      | PART LIST<br>DESCRIPTION       | CATALOG<br>NO.                     |  |  |  |
|-------------|---------------------------------------|---------------------------------------------|--------------------------------------------------|--------------------------------|------------------------------------|--|--|--|
| 1           | Punch Head                            | MPH-227                                     | 11                                               | <sup>2</sup> Holder 4" Throat  | 4M2 <sup>1</sup> / <sub>4</sub> C  |  |  |  |
| 2           | Punch (Round)                         | MP-222                                      |                                                  | <sup>2</sup> Holder 8" Throat  | 8M2 <sup>1</sup> / <sub>4</sub> C  |  |  |  |
|             | Round Punch & Head Ass'y              | MPA-222A                                    |                                                  | <sup>2</sup> Holder 12" Throat | 12M2 <sup>1</sup> / <sub>4</sub> C |  |  |  |
|             | Punch (Shaped)                        | MP-222K                                     |                                                  | <sup>2</sup> Holder 18" Throat | 18M2¹/₄C                           |  |  |  |
|             | Shaped Punch & Head Ass'y             | MPA-222K                                    | 12                                               | Guide or Die Key               | GK-100                             |  |  |  |
| 3           | Punch Retainer                        | MPR-228                                     | 13                                               | Shaped Hole Conversion Kit     | MCK-225                            |  |  |  |
| 4           | Flat Head Socket Screw                | <sup>1</sup> / <sub>2</sub> -20x1" F.H.S.S. | <sup>1</sup> includes Lifter Spring              |                                |                                    |  |  |  |
| 5           | Lifter Spring                         | MLS-226                                     | <sup>2</sup> includes Pilot Pin & Guide Retainer |                                |                                    |  |  |  |
| 6           | Button Head Screw                     | <sup>1</sup> / <sub>4</sub> -20x5/8 B.H.S.  |                                                  |                                |                                    |  |  |  |
| 7           | Guide Retainer                        | MGR-300                                     |                                                  |                                |                                    |  |  |  |
| 8           | <sup>1</sup> Guide Ass'y. (not keyed) | MG-224                                      |                                                  |                                |                                    |  |  |  |
|             | <sup>1</sup> Guide Ass'y. (keyed)     | MG-224K                                     |                                                  |                                |                                    |  |  |  |
| 9           | Die–(Round)                           | MD-223                                      | MINIMUM RECOMENDED                               |                                |                                    |  |  |  |
|             | Die–(Shaped)                          | MD-223K                                     | DIE CLEARANCE .006                               |                                |                                    |  |  |  |
| 10          | Pilot Pin (Round)                     | PP-1000                                     |                                                  |                                |                                    |  |  |  |
|             | Pilot Pin (Diamond)                   | PP-1000K                                    |                                                  |                                |                                    |  |  |  |