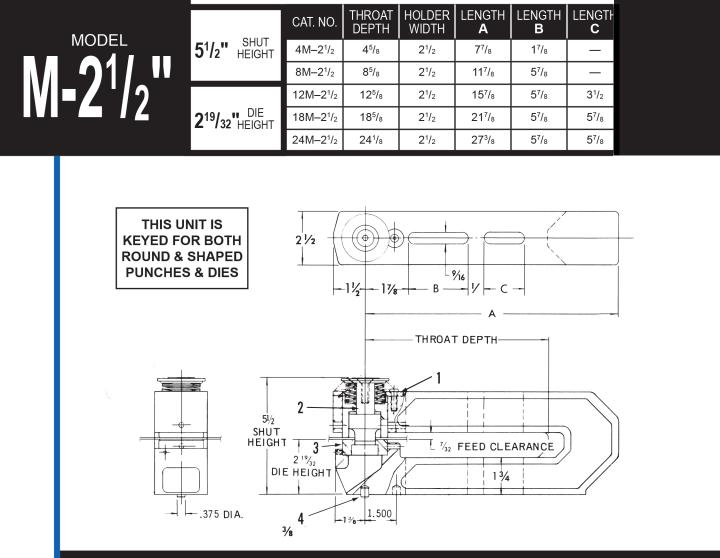

#### MAXIMUM PUNCH SIZE - 2.000" - MAXIMUM MATERIAL THICKNESS - 10 GAUGE MILD STEEL

| ITEM<br>NO. | PART LIST<br>DESCRIPTION           | CATALOG<br>NO.                                | ITEM<br>NO.                              | PART LIST<br>DESCRIPTION                             | CATALOG<br>NO. |  |  |  |
|-------------|------------------------------------|-----------------------------------------------|------------------------------------------|------------------------------------------------------|----------------|--|--|--|
| 1           | Punch Head                         | MPH-307                                       | 13                                       | Pilot Pin (Round)                                    | PP-1000        |  |  |  |
| 2           | Punch (Round) 1.125<br>Dia. & over | MP-302                                        |                                          | Pilot Pin (Diamond)                                  | PP-1000K       |  |  |  |
|             |                                    |                                               | 14                                       | <sup>1</sup> Holder 4" Throat                        | 4M3CK          |  |  |  |
| 3           | Punch (Round)<br>under 1.125 Dia.  | MP-302-1                                      |                                          | <sup>1</sup> Holder 8" Throat                        | 8МЗСК          |  |  |  |
|             | Punch (Shaped)                     | MP-302-K                                      |                                          | <sup>1</sup> Holder 12" Throat                       | 12M3CK         |  |  |  |
| 4           | Punch Driver                       | MPD-308                                       |                                          | <sup>1</sup> Holder 18" Throat                       | 18M3CK         |  |  |  |
| 5           | Socket Head Cap Screw              | <sup>3</sup> /8-24x1 <sup>1</sup> /4 S.H.C.S. |                                          | <sup>1</sup> Includes Round Pilot Pin, Diamond Pilot |                |  |  |  |
| 6           | Flat Head Machine Screw            | <sup>3</sup> / <sub>8</sub> -24x1 F.H.M.S.    |                                          | Pin Guide Key, Die Key & Guide Retainer              |                |  |  |  |
| 7           | Lifter Spring                      | MLS-306                                       |                                          |                                                      |                |  |  |  |
| 8           | Button Head Screw                  | <sup>1</sup> / <sub>4</sub> -20x5/8 B.H.S.    |                                          |                                                      |                |  |  |  |
| 9           | Guide Retainer                     | MGR-300                                       |                                          |                                                      |                |  |  |  |
| 10          | Stripper Spring (6 req.)           | MSS-305                                       | MINIMUM RECOMENDED<br>DIE CLEARANCE .006 |                                                      |                |  |  |  |
| 11          | Guide (keyed)                      | MG-304K                                       |                                          |                                                      |                |  |  |  |
| 12          | Die (Round)                        | HD-303                                        |                                          | DIE CLEARANCE .000                                   |                |  |  |  |
|             | Die (Shaped)                       | HD-303K                                       |                                          |                                                      |                |  |  |  |