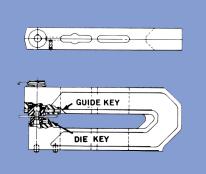

**KEYING ARRANGEMENT** FOR MODELS M1<sup>1</sup>/4, M1<sup>3</sup>/4, M2<sup>1</sup>/<sub>4</sub>, M2<sup>1</sup>/<sub>2</sub>, M3 & M4

**KEYING ARRANGEMENT** FOR MODELS M5 & M8