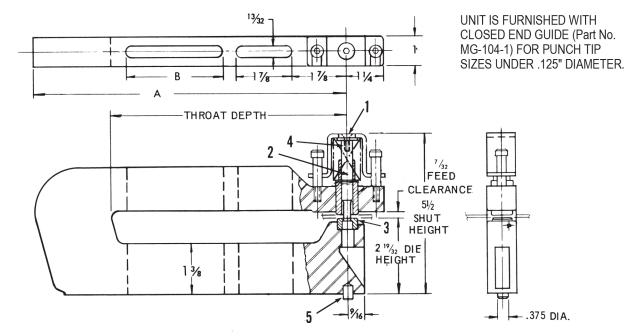

#### MAXIMUM PUNCH SIZE .3125 – MAXIMUM MATERIAL THICKNESS – 10 GAUGE MILD STEEL

| ITEM<br>NO. | PART LIST<br>DESCRIPTION                                                                              | CATALOG<br>NO.    | ITEM<br>NO.                              | PART LIST<br>DESCRIPTION        | CATALOG<br>NO.                   |  |  |
|-------------|-------------------------------------------------------------------------------------------------------|-------------------|------------------------------------------|---------------------------------|----------------------------------|--|--|
| 1           | Punch Head                                                                                            | MPH-077           | 9                                        | Lifter Spring                   | MLS-076                          |  |  |
| 2           | Punch (for size .125                                                                                  | MP-072-1          | 10                                       | Die                             | MD-073                           |  |  |
|             | and under) – Long Tip<br>for Closed Guide.                                                            |                   | 11                                       | Pilot Pin                       | PP-1000                          |  |  |
| 2           | Punch (for size over .125)                                                                            | MP-072-2          | 12                                       | <sup>1</sup> Holder - 4" Throat | 4M <sup>3</sup> / <sub>4</sub> C |  |  |
|             | Stub Tip for Open Guide                                                                               |                   |                                          | <sup>1</sup> Holder - 8" Throat | 8M³/4C                           |  |  |
|             | Punch & Head Ass'y (for<br>size .125 and under)                                                       | MPA-072-1A        |                                          |                                 |                                  |  |  |
|             | Punch & Head Ass'y<br>for size over .125                                                              | MPA-072-2A        |                                          |                                 |                                  |  |  |
| 3           | Flat Head Socket Screw                                                                                | 10-32x1" F.H.S.S. |                                          |                                 |                                  |  |  |
| 4           | Stripper Bolts                                                                                        | MSB-078           |                                          |                                 |                                  |  |  |
| 5           | Retainer Cup                                                                                          | MR-079            | MINIMUM RECOMENDED<br>DIE CLEARANCE .006 |                                 |                                  |  |  |
| 6           | Stripper Spring                                                                                       | MSS-075           |                                          |                                 |                                  |  |  |
| 7           | Stripper Guide (Closed<br>-Specify Punch Tip Size<br>(Do not use Stub Tip<br>Punches in Closed Guide) | MG-074-1          |                                          |                                 |                                  |  |  |
| 8           | Stripper Guide (Open)                                                                                 | MG-074-2          |                                          |                                 |                                  |  |  |