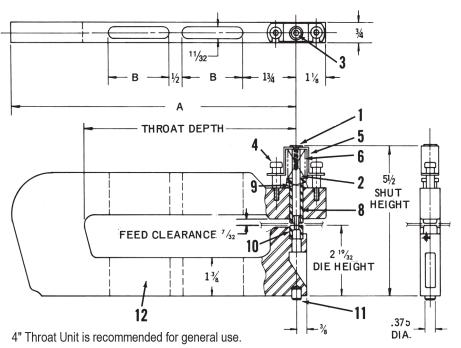

#### MAXIMUM PUNCH SIZE .3125 – MAXIMUM MATERIAL THICKNESS – 10 GAUGE MILD STEEL

| ITEM<br>NO. | PART LIST<br>DESCRIPTION                                                                              | CATALOG<br>NO.    | ITEM<br>NO.                              | PART LIST<br>DESCRIPTION        | CATALOG<br>NO.                   |  |  |
|-------------|-------------------------------------------------------------------------------------------------------|-------------------|------------------------------------------|---------------------------------|----------------------------------|--|--|
| 1           | Punch Head                                                                                            | MPH-077           | 9                                        | Lifter Spring                   | MLS-076                          |  |  |
| 2           | Punch (for size .125                                                                                  | MP-072-1          | 10                                       | Die                             | MD-073                           |  |  |
|             | and under) – Long Tip<br>for Closed Guide.                                                            |                   | 11                                       | Pilot Pin                       | PP-1000                          |  |  |
| 2           | Punch (for size over .125)                                                                            | MP-072-2          | 12                                       | <sup>1</sup> Holder - 4" Throat | 4M <sup>3</sup> / <sub>4</sub> C |  |  |
|             | Stub Tip for Open Guide                                                                               |                   |                                          | <sup>1</sup> Holder - 8" Throat | 8M³/4C                           |  |  |
|             | Punch & Head Ass'y (for<br>size .125 and under)                                                       | MPA-072-1A        |                                          |                                 |                                  |  |  |
|             | Punch & Head Ass'y<br>for size over .125                                                              | MPA-072-2A        |                                          |                                 |                                  |  |  |
| 3           | Flat Head Socket Screw                                                                                | 10-32x1" F.H.S.S. |                                          |                                 |                                  |  |  |
| 4           | Stripper Bolts                                                                                        | MSB-078           |                                          |                                 |                                  |  |  |
| 5           | Retainer Cup                                                                                          | MR-079            | MINIMUM RECOMENDED<br>DIE CLEARANCE .006 |                                 |                                  |  |  |
| 6           | Stripper Spring                                                                                       | MSS-075           |                                          |                                 |                                  |  |  |
| 7           | Stripper Guide (Closed<br>-Specify Punch Tip Size<br>(Do not use Stub Tip<br>Punches in Closed Guide) | MG-074-1          |                                          |                                 |                                  |  |  |
| 8           | Stripper Guide (Open)                                                                                 | MG-074-2          |                                          |                                 |                                  |  |  |