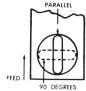

#### SHAPED HOLE PUNCHING DATA

#### Semi standard and special shapes

parallel and 90 degree position to the center line of the holder.

SEND SKETCH FOR PRICE QUOTATION

| MODEL         | 5 <sup>1</sup> /2" SHUT          | CAT. NO.                                                           | THROAT<br>DEPTH                                                | HOLDER<br>WIDTH                                            | LENGTH<br>A                                                     | LENGTH<br><b>B</b>                                             | LENGTH<br>C |  |
|---------------|----------------------------------|--------------------------------------------------------------------|----------------------------------------------------------------|------------------------------------------------------------|-----------------------------------------------------------------|----------------------------------------------------------------|-------------|--|
| $M_{-3}/_{1}$ | <b>J'/2</b> HEIGHT               | 4M- <sup>3</sup> / <sub>4</sub><br>8M- <sup>3</sup> / <sub>4</sub> | 4 <sup>1</sup> / <sub>2</sub><br>8 <sup>1</sup> / <sub>2</sub> | <sup>3</sup> / <sub>4</sub><br><sup>3</sup> / <sub>4</sub> | 7 <sup>1</sup> / <sub>8</sub><br>11 <sup>1</sup> / <sub>8</sub> | 2 <sup>3</sup> / <sub>4</sub><br>2 <sup>3</sup> / <sub>4</sub> | _           |  |
| 101 /4        | <b>2<sup>19</sup>/</b> 32"HEIGHT |                                                                    |                                                                |                                                            |                                                                 |                                                                |             |  |